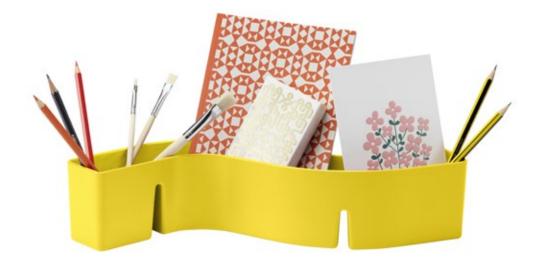

## S-Tidy

Office accessories designed by Michel Charlot introduce unusual organic-shaped designs to the usually austere office environment. Inspired by cartoons and sculptures, the different containers add a cheerful touch that will brighten up any setting.

S-Tidy is a practical, serpentine organiser made of robust plastic. Designed to offer excellent stability, it can also be used for storing taller objects such as tablets.

S-Tidy is available in a choice of colours.