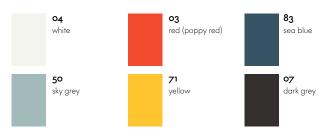

# S-Tidy

# Michel Charlot, 2016





## S-Tidy

Office accessories designed by Michel Charlot introduce unusual organic-shaped designs to the usually austere office environment. Inspired by cartoons and sculptures, the different containers add a cheerful touch that will brighten up any setting.

S-Tidy is a practical, serpentine organiser made of robust plastic. Designed to offer excellent stability, it can also be used for storing taller objects such as tablets.

S-Tidy is available in a choice of colours.

#### Materials

• Material: ABS plastic.

#### Dimensions





#### S-Tidy

#### Surfaces and colours



## Plastic